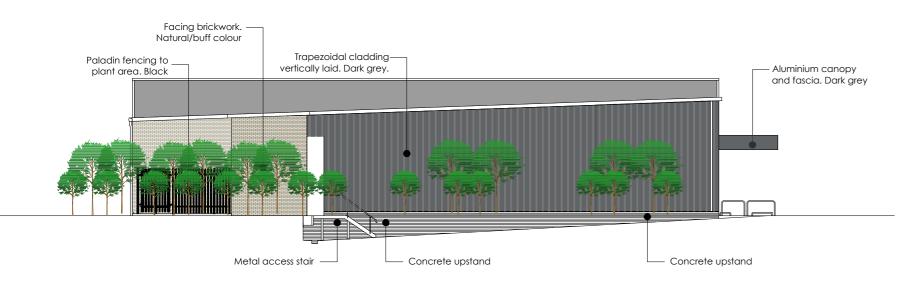

## PROPOSED EAST ELEVATION - 1:200 Facing Customer Car Park & Employment Terrace