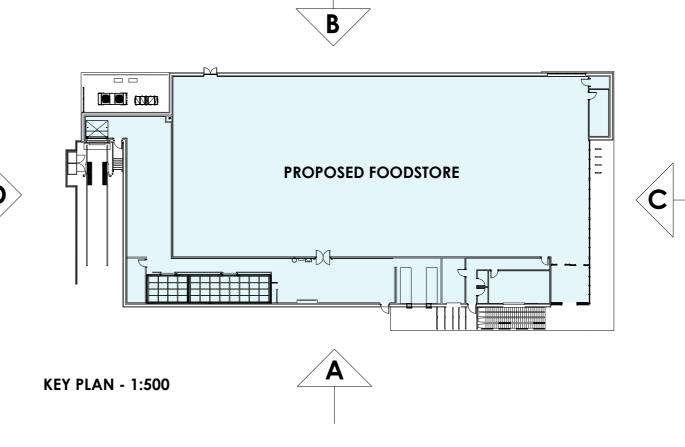

PROPOSED MIXED USE DEVELOPMENT

ASHWORTH LANE STOCKPORT ROAD HATTERSLEY

Drawing Title

UNIT A - PROPOSED ELEVATIONS

| Proiect       |      | Originator | Volume           | Level |              | Pole | Number              |
|---------------|------|------------|------------------|-------|--------------|------|---------------------|
| Drawing PLANN |      |            |                  |       | Rev.<br>P04  | THP  | Project No<br>17870 |
| Drawn<br>RG   | Chec |            | cale @A2<br>:200 |       | Status<br>SO |      | Date 07.23          |