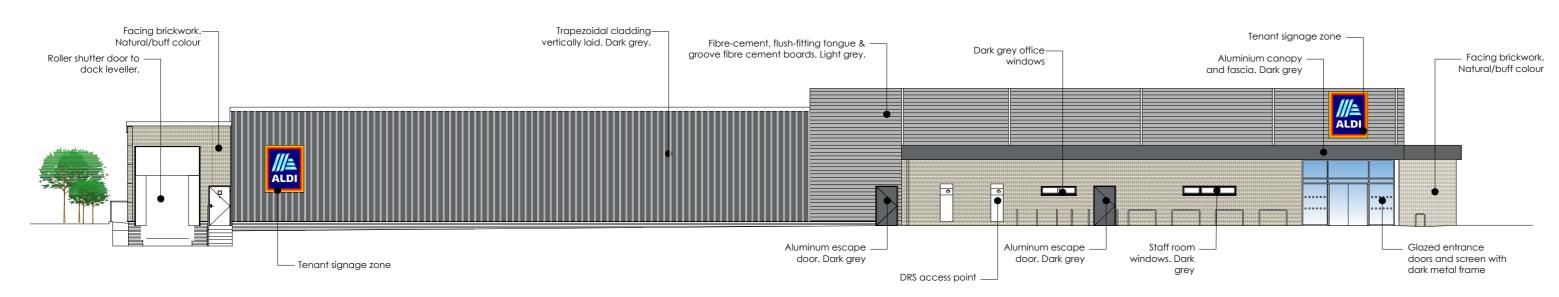

## PROPOSED EAST ELEVATION - 1:200 Facing Customer Car Park & Employment Terrace